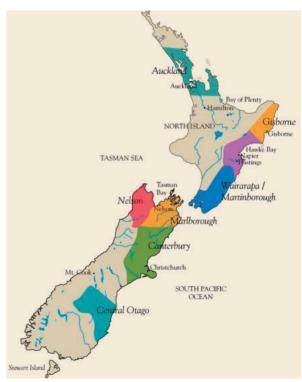

#### **KIWI FRUIT**

Undoubtedly New Zealand's key contribution to the world wine markets is its outstanding Sauvignon Blancs, which are packed with fruit but still manage to preserve the crisp, dry nature of the grape variety. The Sauvignon grape has found its natural home in the cooler climates of New Zealand, the best production area being that of Marlborough which is in the North of the South Island. The Kiwi Sauvignon Blancs are rightly hailed as rivals to the Sancerre and Pouilly Fume of France, with a few which could rightly call themselves the best in the world. The Pinot Noir has also found a home here and this light bodied red is worth a try.