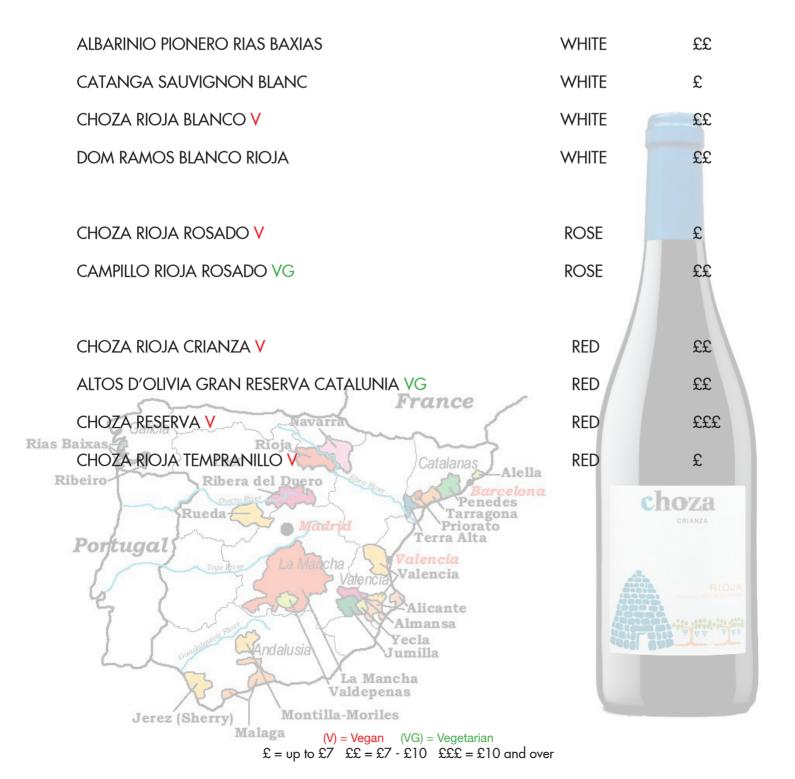

### **ARGENTINA**

#### **WINES WITH ALTITUDE**

Argentina has some of the highest vineyards in the world, many grown at over 3,000 feet above sea level. Interestingly they also have around 25% greater production then their neighbours Chile, but have strong local markets which buy readily most of their production. Argentina has found a new home for the ancient South Western French grape variety 'Pressac' which has been renamed 'Malbec'. Malbec has grown rapidly in popularity to become one of the most fashionable reds of the moment.

#### THE BRANDS

Our Para Dos and Gauchezco Malbec are two superb examples of what Argentinian Malbec is capable of. They are extremely good value and extremely fashionable red wines at the moment. Perhaps even worthy of considering as a fashionable house wine or 'by the glass' alternative. Argentinian Torrontes is showing signs of being a rising star in the London wine bars, especially for the younger set. It is a stylish, crisp, dry white wine.

| GAUCHEZCO ESTATE TORRONTES      | WHITE | ££  |
|---------------------------------|-------|-----|
| GAUCHEZCO ESTATE MALBEC MENDOZA | RED   | 33  |
| PARADOS MALBEC SAN JUAN VG      | RED   | £   |
| GAUCHEZCO ESTATE PETIT VERDOT   | RED   | 333 |