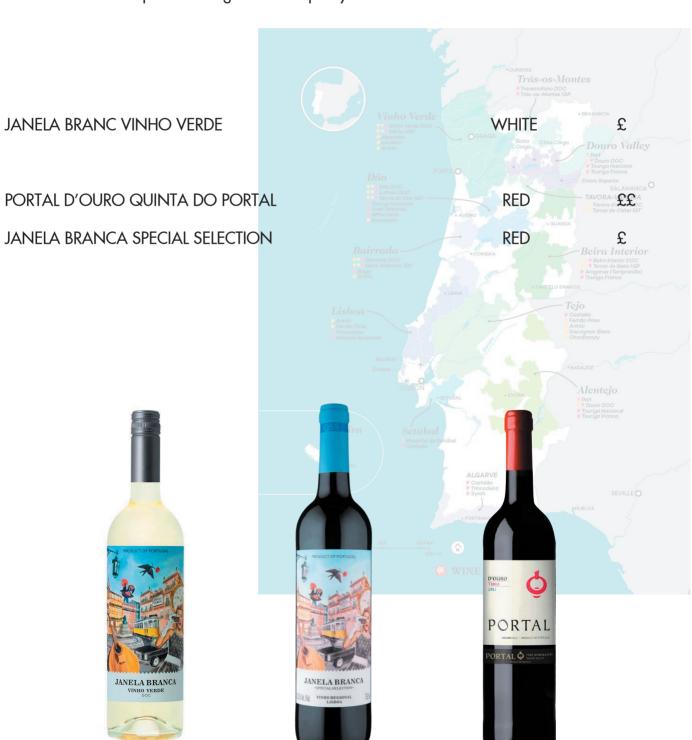

#### **Old Wines**

Portugal's wine production is overwhelmingly dominated by regional and local grape varieties. They have however increasing wine production year on year and have two areas which are special enough to be protected by UNESCO. One is the Douro region and the other is Pico Island.

#### THE BRANDS

Janela Branca is produced by Quinta de Sao Sabastiao and is a perfect representation of really good quality Portuguese wine.

The red is a blend of Portuguese varieties and of white is probably the most famous white grape grown in Portugal the Vinho Verde.

Our Portal Douro is superb and a great value quality addition to a wine list.